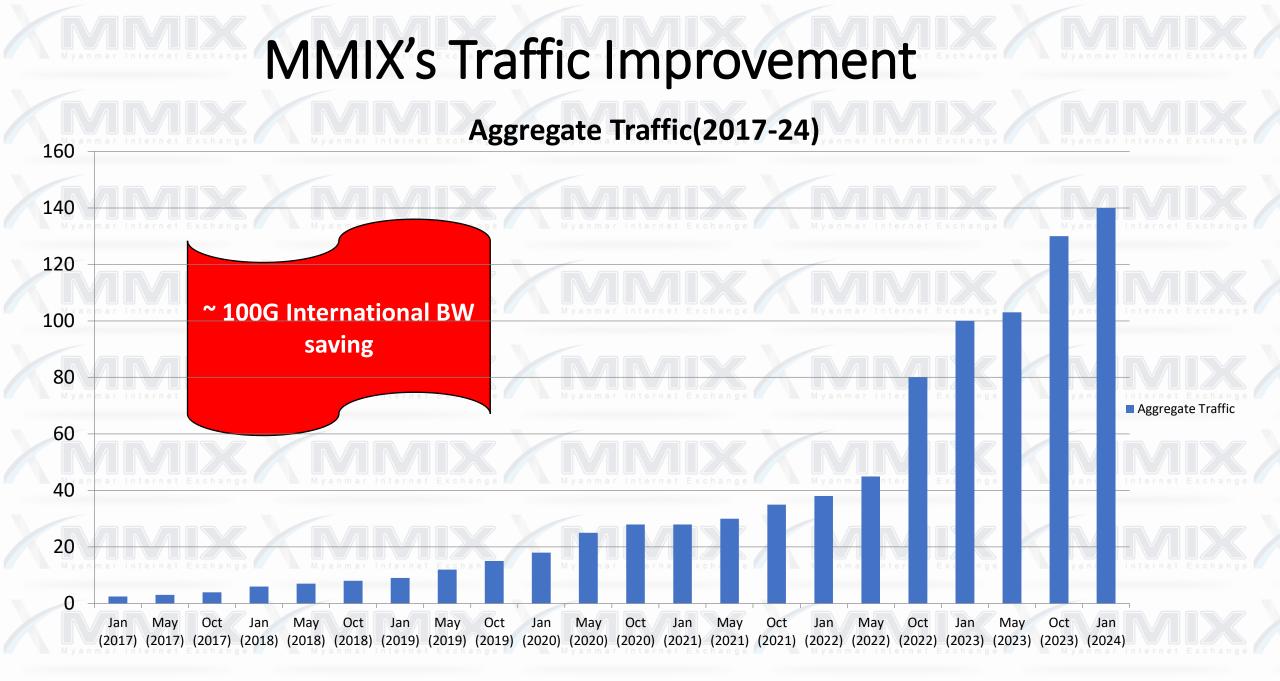

r: 127.20G Peak In Peak 133.95G Ava 72.27G Cur: 128.44G

MMIX History & Status

| Peer Ports |  |
|------------|--|
|            |  |

| Port                       | Peering YGN | Peering MDY | Both |
|----------------------------|-------------|-------------|------|
| 1G                         | 2           | 1           | 3    |
| 10G                        | 14          | 4           | 18   |
| 20G                        | 6           |             | 6    |
| 40G                        | 2           |             | 2    |
| 100G                       | 2           | 2           | 4    |
| Total Peering              |             |             | 33   |
| CDN behind MMIX (GGC,NTFL) |             |             | 2    |

#### Network Connectivity's



ANALY KANALY NANALY KANALY KANALY







# Future

31-Aug-2022

MMIX History & Status

#### Future Network Topology



NARAISZ KARAISZ KARAISZ KARAISZ K

## Contents

#### CDNs

- Google GGC Node for Mandalay IXP Waiting for Equipment delivery
- Netflix OCA Node for Mandalay IXP Waiting for import license
- Akamai CDN upgrade Equipment arrived
- Wangsu CDN upgrade Waiting for Equipment delivery
- Tencent CDN Waiting for Equipment delivery

#### **DNS Servers**

• M-Root Server – waiting for Equipment Delivery

#### Hosting

• Free Hosting for Education - planning

31-Aug-2022

#### **IPv6** Deployment Plan **MMIX & Apnic** will setup **IPv6 deployment.** Pilot project for selected ISP(s). • Training to the Engineers Network Analysis for V6 readiness Advise Network modification for V6 setup Deployment support MMIX History & Stat