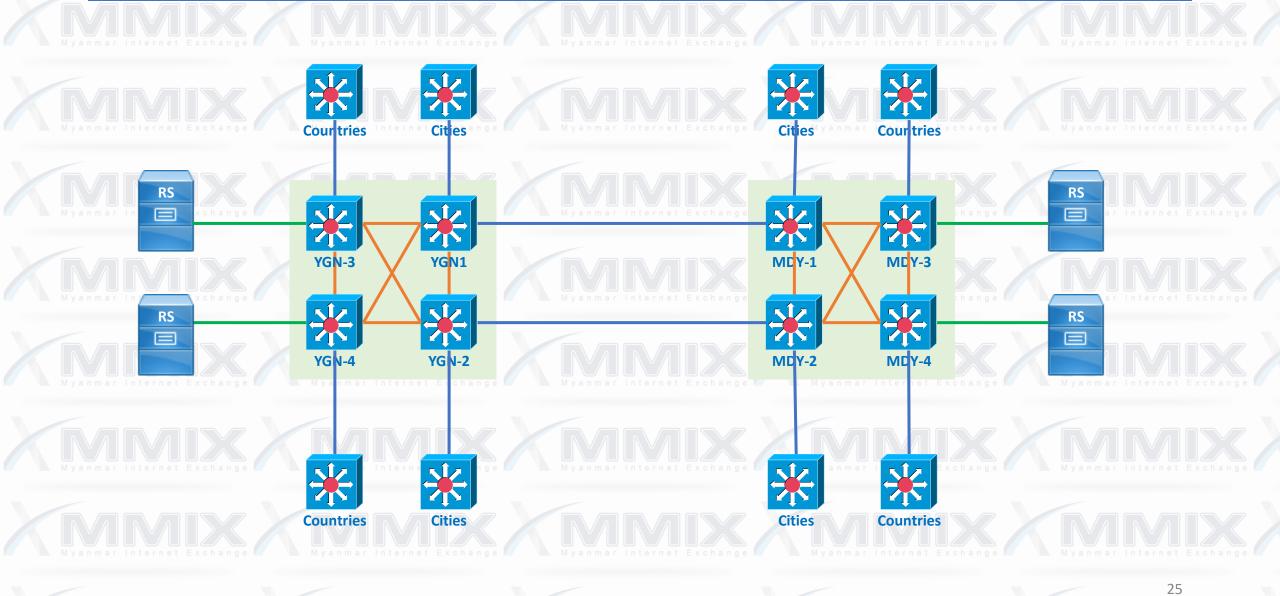

MMIX History & Status

| Peer Ports |  |
|------------|--|
|            |  |

| Port                       | Peering YGN | Peering MDY | Both |
|----------------------------|-------------|-------------|------|
| 1G                         | 2           | 1           | 3    |
| 10G                        | 14          | 4           | 18   |
| 20G                        | 6           |             | 6    |
| 40G                        | 2           |             | 2    |
| 100G                       | 2           | 2           | 4    |
| Total Peering              |             |             | 33   |
| CDN behind MMIX (GGC,NTFL) |             |             | 2    |