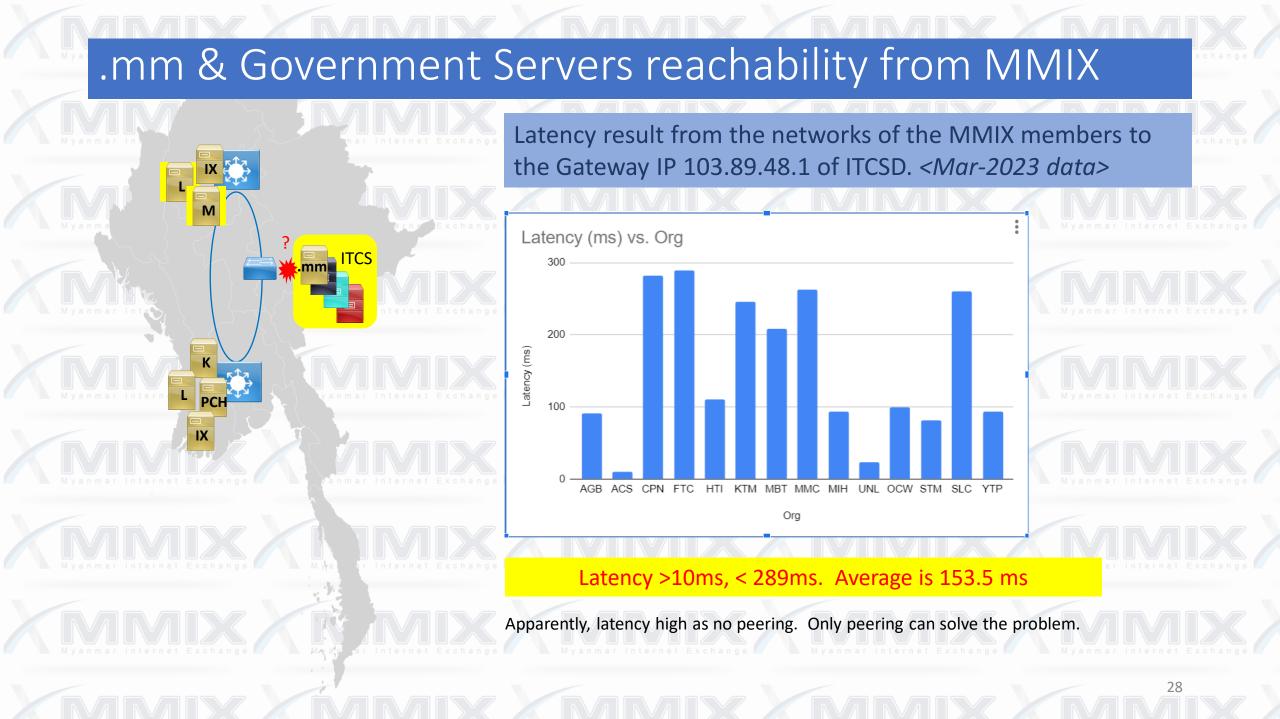

#### Benefit after Gov. Networks connect to MMIX

Internet

MMIX

ang e

ISPs

.mm

ITCS

| Benefit                     | Conditions                                                                      | xchan |
|-----------------------------|---------------------------------------------------------------------------------|-------|
| Low Latency                 | Accessible smoothly from the networks of the members of MMIX                    |       |
| Internet Lost, still ok.    | Still active locally when International links are cut off.                      |       |
| Internet Congest, still ok. | Accessible smoothly in local when International links are contested.            |       |
| DDOS Attack, still ok       | Accessible smoothly in local when there is DDOS attack from oversea.            |       |
| Flexible security control   | As direct connection with each ISPs, can control routing and security directly. |       |
|                             |                                                                                 |       |