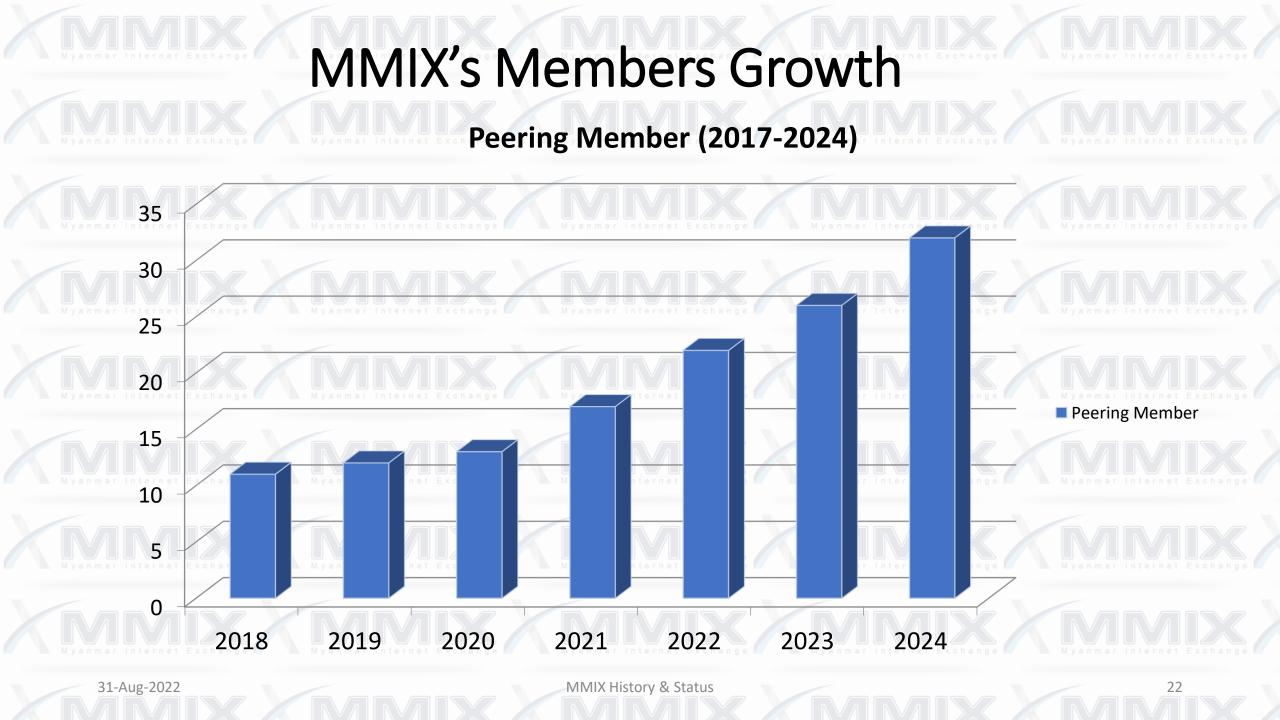

#### Total 33 Members

- 30 Peering Members
  - 24 Principal Members
  - 6 Affiliate Members
  - 3 Associate Members
- Date Center
  - Yangon IXP- True IDC, MICT Park
  - Mandalay IXP Ocean Wave IDC
  - Naypyitaw POP IT Spectrum DC-2
- Major Contents 4 x CDNs + Local Content