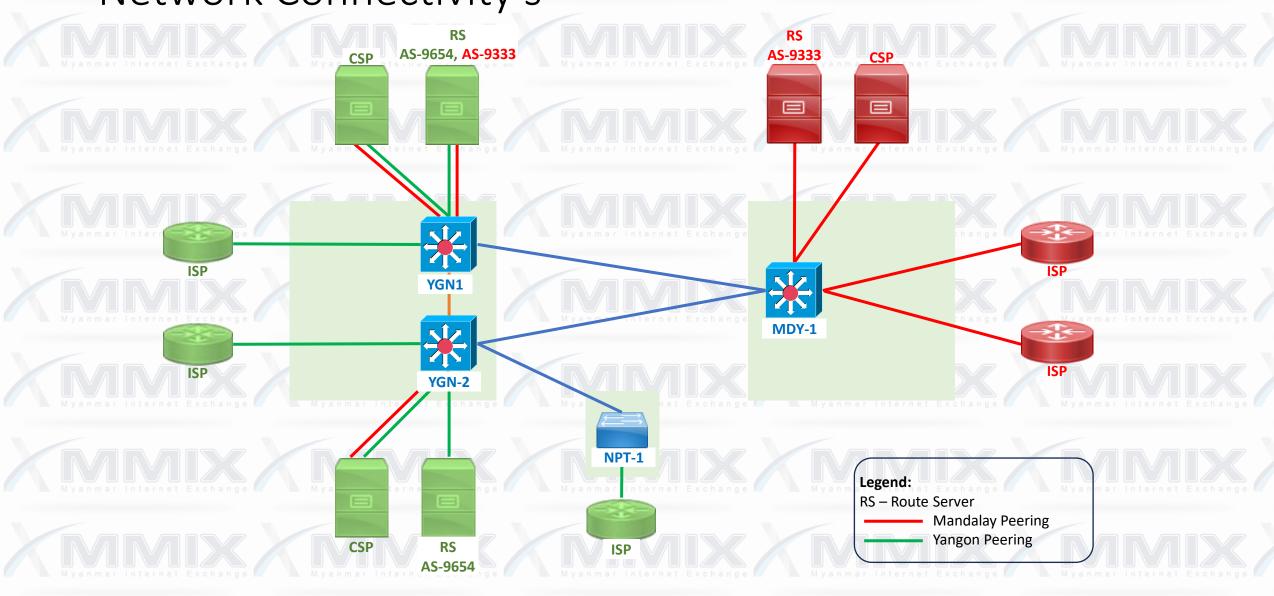

Mar Sat 09 Mar Out 132.66G Avg 72.12G Cur: 127.20G Peak In Peak 133.95G Ava 72.27G Cur: 128.44G

MMIX History & Status

| Peer Ports |  |
|------------|--|
|            |  |

| Port                       | Peering YGN | Peering MDY | Both |
|----------------------------|-------------|-------------|------|
| 1G                         | 2           | 1           | 3    |
| 10G                        | 14          | 4           | 18   |
| 20G                        | 6           |             | 6    |
| 40G                        | 2           |             | 2    |
| 100G                       | 2           | 2           | 4    |
| Total Peering              |             |             | 33   |
| CDN behind MMIX (GGC,NTFL) |             |             | 2    |

#### Network Connectivity's



ANALY KANALY NANALY KANALY KANALY







# Future

31-Aug-2022

MMIX History & Status

#### Future Network Topology



NARAISZ KARAISZ KARAISZ KARAISZ K

## Contents

#### CDNs

- Google GGC Node for Mandalay IXP Waiting for Equipment delivery
- Netflix OCA Node for Mandalay IXP Waiting for import license
- Akamai CDN upgrade Equipment arrived
- Wangsu CDN upgrade Waiting for Equipment delivery
- Tencent CDN Waiting for Equipment delivery

#### **DNS Servers**

• M-Root Server – waiting for Equipment Delivery

#### Hosting

• Free Hosting for Education - planning

31-Aug-2022

#### **IPv6** Deployment Plan **MMIX & Apnic** will setup **IPv6 deployment.** Pilot project for selected ISP(s). • Training to the Engineers Network Analysis for V6 readiness Advise Network modification for V6 set