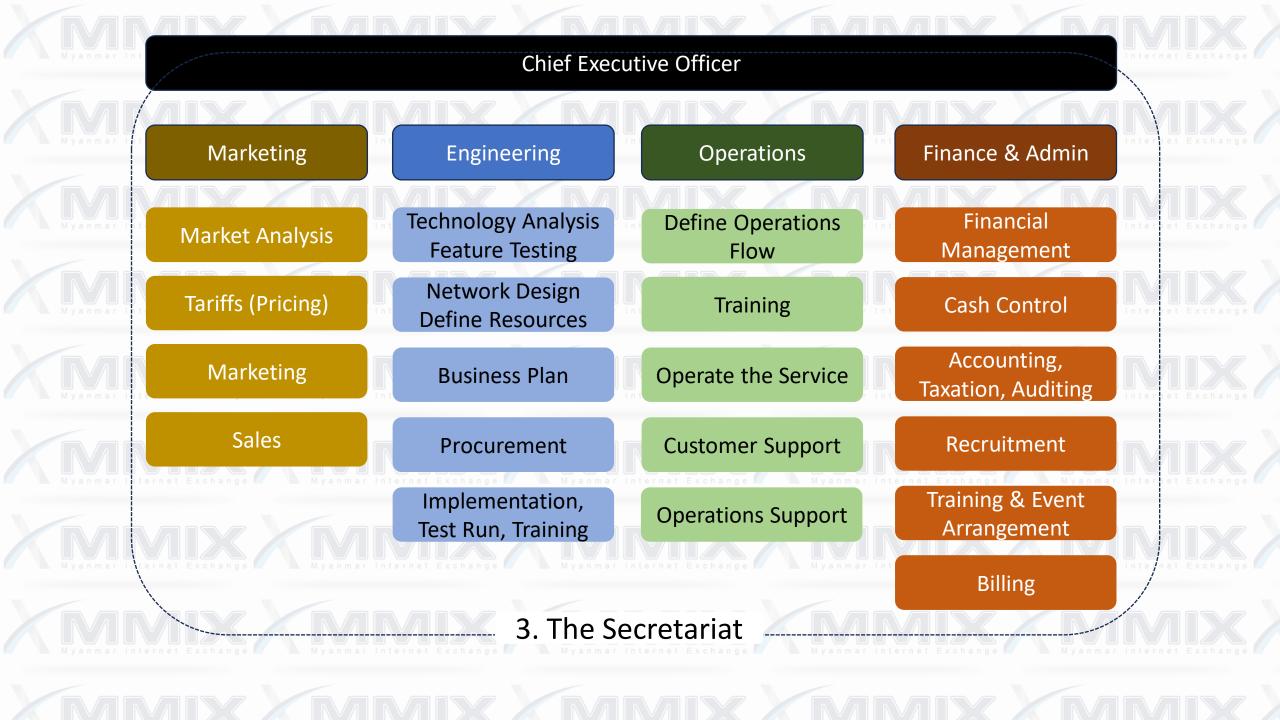

# MMIX Structure

3

#### Structure

- 1. Members the governing body;
- 2. the Executive Council acts on behalf of MMIX;
  - 3. the Secretariat daily operations and MMIX functions;
  - 4. Sub-Committees for specific functions;
  - 5. Advisory Board who shall advise MMIX;

#### **Board of Directors** CEO Marketing Engineering & Operations Finance Market info Collection Financial Management Project Management • **Cash Control** (Local/Overseas) Research • International Exchange Partner/Vendor/Gov. Sales • Accounting Tariffs (Pricing) Relationship Advertising Audition **Network Operations** • Taxation Center • Preventive Maintenance • Incident Management